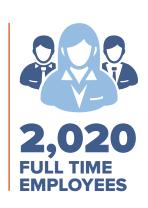

## 778

FULL TIME EMPLOYEES

IN SALARIES & WAGES

**DIRECT SPEND** 

incl. salaries, goods and services, community contributions and government payments