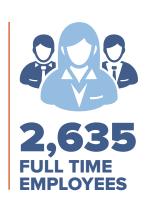

## direct contributions

by 15 SACOME members supported:

1,489

**FULL TIME EMPLOYEES** 

**BUSINESSES** 

**COMMUNITY ORGANISATIONS** 

**IN SALARIES** & WAGES

**DIRECT SPEND** 