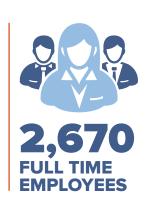

## direct contributions

by 15 SACOME members supported:

1,389

**FULL TIME EMPLOYEES** 

**BUSINESSES** 

**COMMUNITY ORGANISATIONS** 

**IN SALARIES** & WAGES

**DIRECT SPEND** 

incl. salaries, goods and services, community contributions and government payments