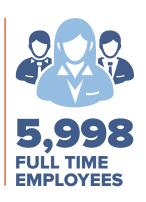

## direct contributions

by 15 SACOME members supported:

2,628

**FULL TIME EMPLOYEES** 

IN SALARIES & WAGES

**DIRECT SPEND** 

incl. salaries, goods and services, community contributions and government payments